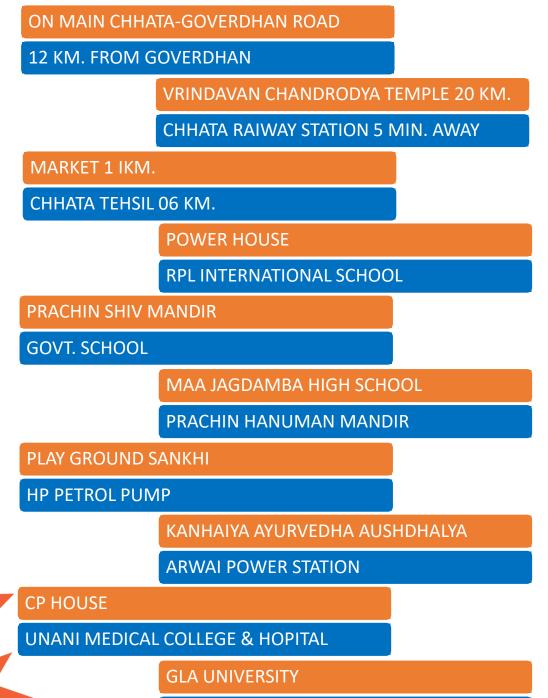

This project is situated at a distance of about 21 km to the West of Mathura City. Here is the Giriraj mountain which is spread for 4 or 5 miles. There are many holy places on this mountain. Due to the curse of Pulastya Rishi, this mountain is decreasing every day by a handful. It is said that this mountain was lifted by Lord Krishna on his little finger. Govardhan Parvat is also known as Giriraj Parvat.