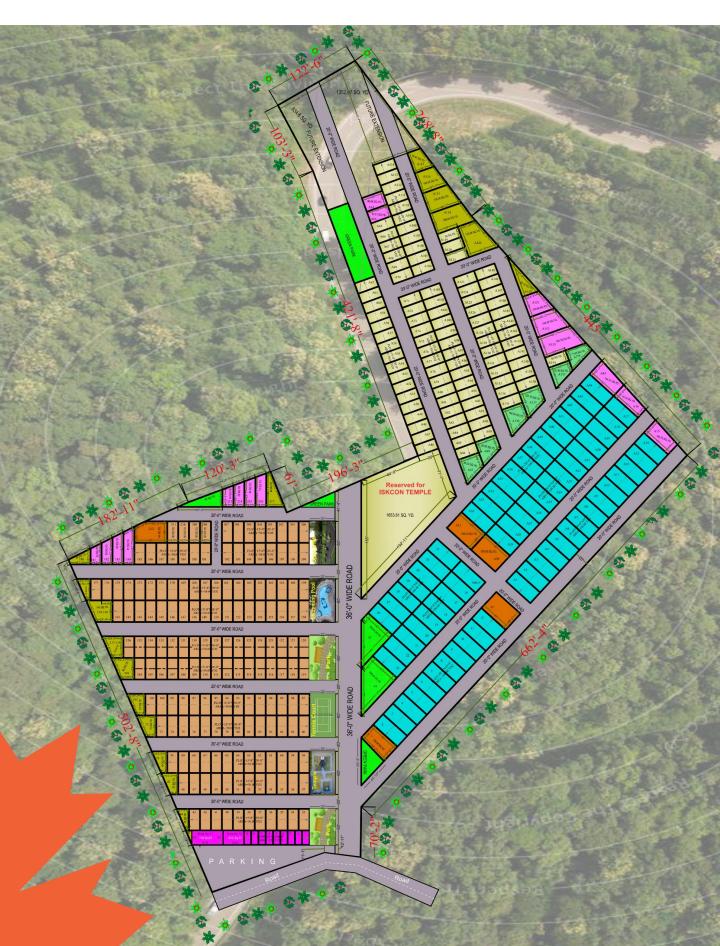

It's an **affordable residential plots** and a small initiative to give a better opportunity for your better living style **by Rudraa Housing India Pvt. Ltd.** 

**Mapple Park** is a project spread over 10+ Acre. In which there are about 500+ plots, commercial shops and a temple. The minimum area of the plot in the project ranges from 50 SQ. yards to the maximum you can take!