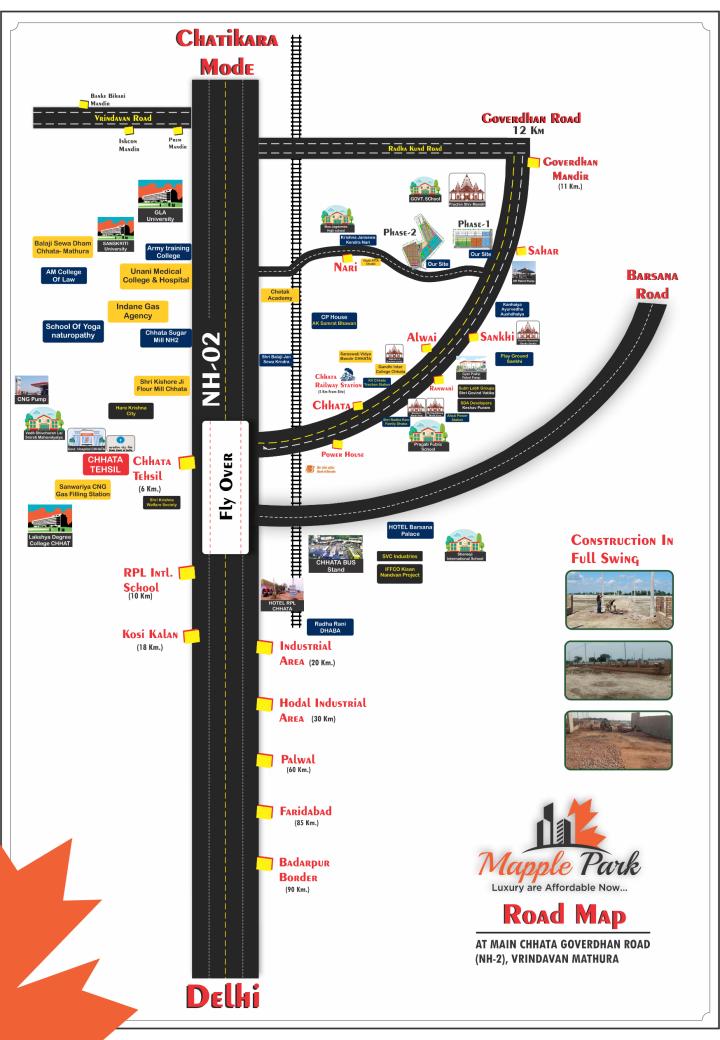

Main – Chhata Goverdhan Road Vrindavan

Luxury are Affordable Now...

## Main – Chhata Goverdhan Road Vrindavan

MAPPLE PARK" Luxury Are Affordable now..." is world-class gated township with residential plots spread in 10+ Acre, located on NH-2, Main Highway, Such an important cities Delhi, Faridabad, Mathura, Agra and Kanpur .Mapple Park has been envisioned as a complete, self-contained residential area built around the best of the facilities where every home is designed to the most demanding standards.

This project is situated at a distance of about 21 km to the West of Mathura City. Here is the Giriraj mountain which is spread for 4 or 5 miles. There are many holy places on this mountain. Due to the curse of Pulastya Rishi, this mountain is decreasing every day by a handful. It is said that this mountain was lifted by Lord Krishna on his little finger. Govardhan Parvat is also known as Giriraj Parvat.