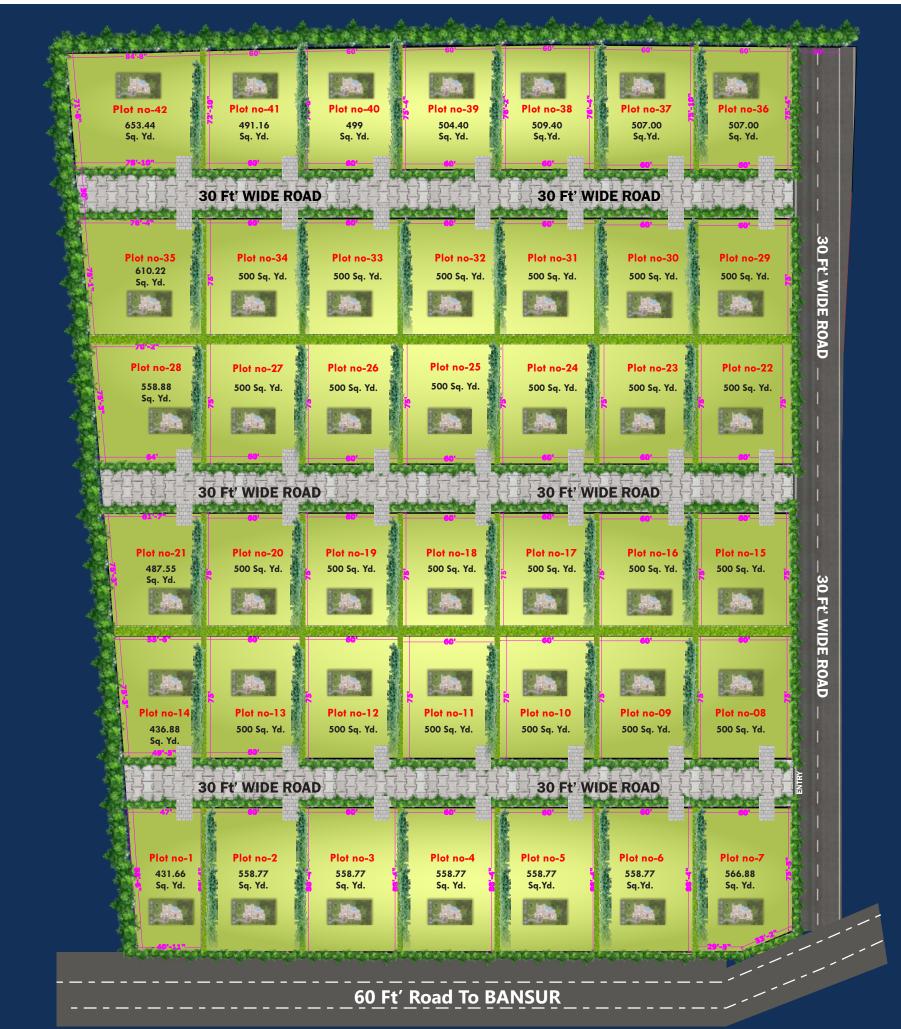

### LAYOUT PLAN

## A HAVEN FOR A BEAUTIFUL LIFE

Spread across 10+ Bighas of landscaped greens and scenic vistas, Vista Hills embraces a beautiful life with all its hues and colors.

With plots ranging from 500 sq. yard to 2000 sq. yard, Vista hills has everything to enjoy the love for yourself and your loved ones.

Plot sizes ranging from 500 - 2000 Sq. Yards\*