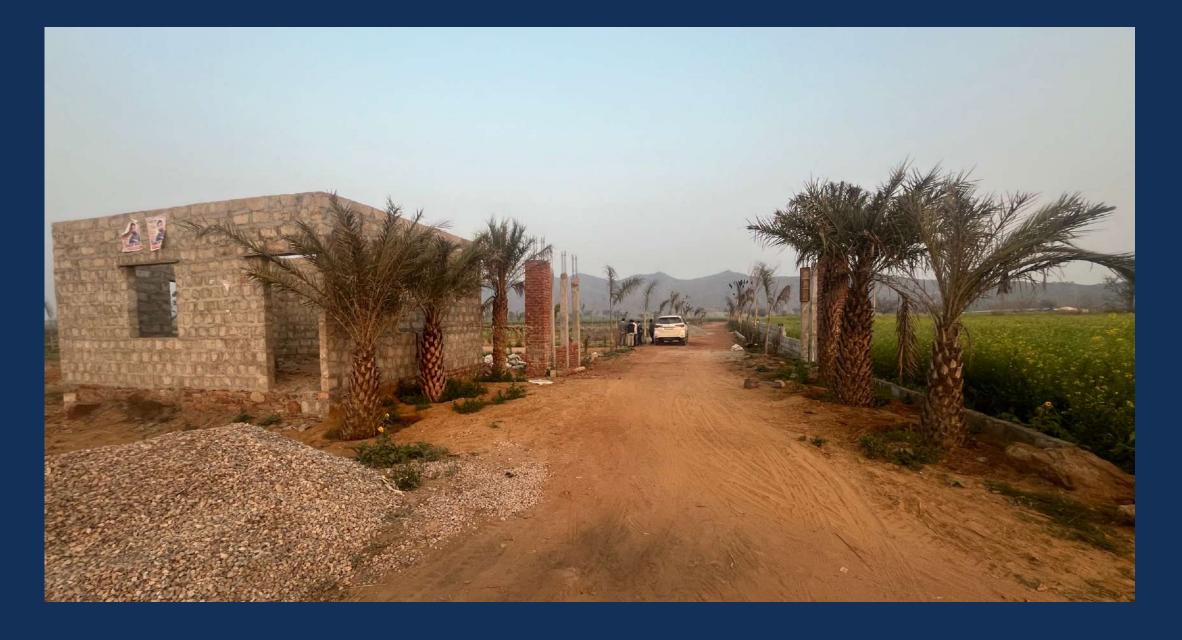

o city life-Gurgaon at 1.5 hours drive. Delhi - Gurugram SNB Metro rail station just at 6 kms (work of which is in full swing). According to a company release the project offers 500 sq.yrd to 5000 sq.yrd mini farmhouses. The Vista Hills is going to be a one of its kind mini farmhouse project in this region which will create a second home to many families nearer to Delhi and Rajasthan for family weekends. It is symphony that has been composed to offer technologically advanced yet affordable spaces that is ultra -modern and suits one's need and budget."



# DESIGNED FOR A VIBRANT SOCIAL LIFESTYLE



Gated Community







Controlled Entry / Exit



30 Ft' Wide Internal Roads



Power Backup Provision



Traffic Management



Concrete Paver Roads



Electricity 24x7

### Original Site View









### LAYOUT PLAN



# 90-A Approved Project

- Near Collectorate, Police Lane
   (5 Min) DIST. Kotputli
- Near Neemrana Industrial Area (25 Min)
- Near Propose Bullet Train Station (10 Min)
- Near NH-48 (5 Min)
- Adjoining Propose Warehouse's Land Clear Environment















NH-48 (Delhi - Jaipur Highway)



KESHWANA INDUSTRIAL AREA



DEL



Paniyala Mod







- NH-48 (Delhi - Jaipur Highway) —



**Head Office** 

501-504, Suneja Tower-II, District center, janakpuri, New Delhi-58



Exceptional Investment, Superior Returns.



### **Head Office**

501-504, Suneja Tower-II, District center, janakpuri, New Delhi-58 Contact Us: 011–45874570